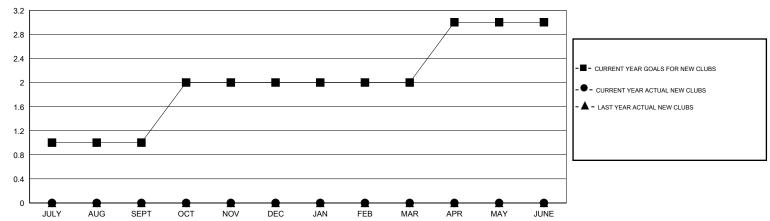

## District 201W1

Results as of: 1/31/2016

GMT: John Muller LOCATION AUSTRALIA GMT CA 7

|                          |                  | Clubs            |                  |                  |                          |                    | Members                             |                    |                  |  |
|--------------------------|------------------|------------------|------------------|------------------|--------------------------|--------------------|-------------------------------------|--------------------|------------------|--|
|                          | RESUL            | TS FOR 2015-2016 | i                |                  | RESULTS FOR 2015-2016    |                    |                                     |                    |                  |  |
| QUARTER                  | NEW CLUB<br>GOAL | NEW CLUBS        | DROPPED<br>CLUBS | NET<br>GAIN/LOSS | QUARTER                  | NEW MEMBER<br>GOAL | CHARTER AND<br>NEW MEMBERS<br>ADDED | DROPPED<br>MEMBERS | NET<br>GAIN/LOSS |  |
| JULY/AUG/SEPT            | 1                | 0                | 0 2              | 0<br>-2          | JULY/AUG/SEPT            | 25<br>20           | 30<br>29                            | 31<br>36           | -1<br>-7         |  |
| OCT/NOV/DEC  JAN/FEB/MAR | 0                | 0                | 0                | 0                | OCT/NOV/DEC  JAN/FEB/MAR | 5                  | 2                                   | 12                 | -10              |  |
| APR/MAY/JUNE             | 1                | 0                | 0                | 0                | APR/MAY/JUNE             | 30                 | 0                                   | 0                  | 0                |  |