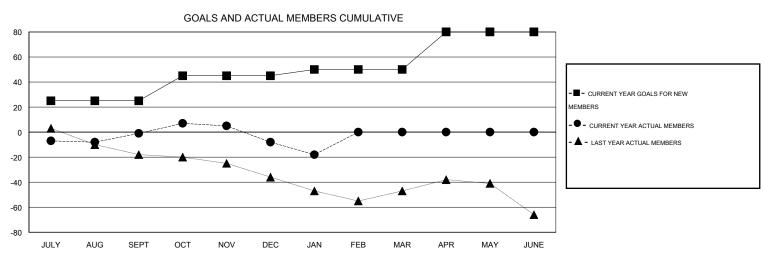

## District 201W1

Results as of: 1/31/2016

GMT: John Muller LOCATION AUSTRALIA GMT CA 7

|                          |                  | Clubs            |                  |                  |                          |                    | Members                             |                    |                  |  |
|--------------------------|------------------|------------------|------------------|------------------|--------------------------|--------------------|-------------------------------------|--------------------|------------------|--|
|                          | RESUL            | TS FOR 2015-2016 | i                |                  | RESULTS FOR 2015-2016    |                    |                                     |                    |                  |  |
| QUARTER                  | NEW CLUB<br>GOAL | NEW CLUBS        | DROPPED<br>CLUBS | NET<br>GAIN/LOSS | QUARTER                  | NEW MEMBER<br>GOAL | CHARTER AND<br>NEW MEMBERS<br>ADDED | DROPPED<br>MEMBERS | NET<br>GAIN/LOSS |  |
| JULY/AUG/SEPT            | 1                | 0                | 0 2              | 0<br>-2          | JULY/AUG/SEPT            | 25<br>20           | 30<br>29                            | 31<br>36           | -1<br>-7         |  |
| OCT/NOV/DEC  JAN/FEB/MAR | 0                | 0                | 0                | 0                | OCT/NOV/DEC  JAN/FEB/MAR | 5                  | 2                                   | 12                 | -10              |  |
| APR/MAY/JUNE             | 1                | 0                | 0                | 0                | APR/MAY/JUNE             | 30                 | 0                                   | 0                  | 0                |  |